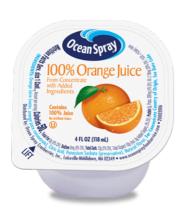

# NO THAW™ JUICE CUPS 100% ORANGE JUICE

No-Thaw<sup>™</sup> Juice Cups are packaged in a sterile, aseptic environment under strict microbiological guidelines and can be safely served in any clinical or residential setting. They require no freezer space, are quick and easy to chill, and are guaranteed not to leak. Unlike frozen cups, No-Thaw<sup>™</sup> cups help to lower your operational costs because they do not sweat. This leaves serving trays dry and cups clean. No-Thaw<sup>™</sup> Juice Cups are stackable, easy to open and easy to hold

#### **INGREDIENTS:**

Orange Juice from Concentrate (Water, Juice Concentrate), Ascorbic Acid (Vitamin C)

#### **ALLERGENS:**

None present

### **ADDITIONAL ATTRIBUTES:**

No artificial colors, flavors, or preservatives

100% Vitamin C

Kosher

| Nutrition F<br>Serving Size Entire Contained |                     |
|----------------------------------------------|---------------------|
| Amount Per Serving                           |                     |
| Calories 50                                  |                     |
|                                              | % Daily Values*     |
| Total Fat 0g                                 | 0%                  |
| Saturated Fat 0g                             | 0%                  |
| Trans Fat 0g                                 |                     |
| Sodium 0mg                                   | 0%                  |
| Total Carbohydrate 13g                       | 4%                  |
| Dietary Fiber 0g                             | 0%                  |
| Sugars 11g                                   |                     |
| Protein 0g                                   | 0%                  |
| *Percent Daily Values are based on a 2       | 2,000 calorie diet. |